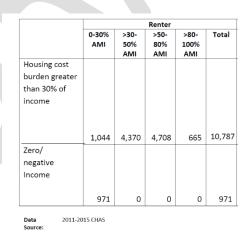

y less affordable in Rochester.
- Rent was considerably more affordable for white and Asian renters in Monroe than for Hispanic and African American renters.

Of the renter-occupied households in Monroe County, the largest issue identified is the housing cost burden. 46% of the population living below 100% of the Area Median Income experienced a housing cost burden greater than 50% of their total income.

# Rent as Percent of Household Income by Race/ Ethnicity, 2014–18





In 2014-18, the median rent in Monroe County was \$902, lower than the state (\$1,240) and nation (\$1,023), but the highest in the region. Rent fell slightly (2%) in Monroe from 2000 to 2014-18, in contrast to increases in the state and nation (22% and 13%, respectively).

Monroe County Plans indicate the following:



Of the renter-occupied households in Monroe County, the largest issue identified is the housing cost burden. 46% of the population living below 100% of the Area Median Income experienced a housing cost burden greater than 50% of their total income. This issue of housing cost burden becomes more prevalent among owner-occupied households, with 55% of the population spending over 30% of their total income on housing costs.

#### Cost Burden > 30% Data Analysis

Of those households whose housing cost burden exceeds 30% of their total income, there are similar trends between homeowners and renters. 30% of renters experiencing a cost burden exceeding 30% of their total income live in small, related quarters, while 28% of owner-occupied households experience the same issue. What is striking is