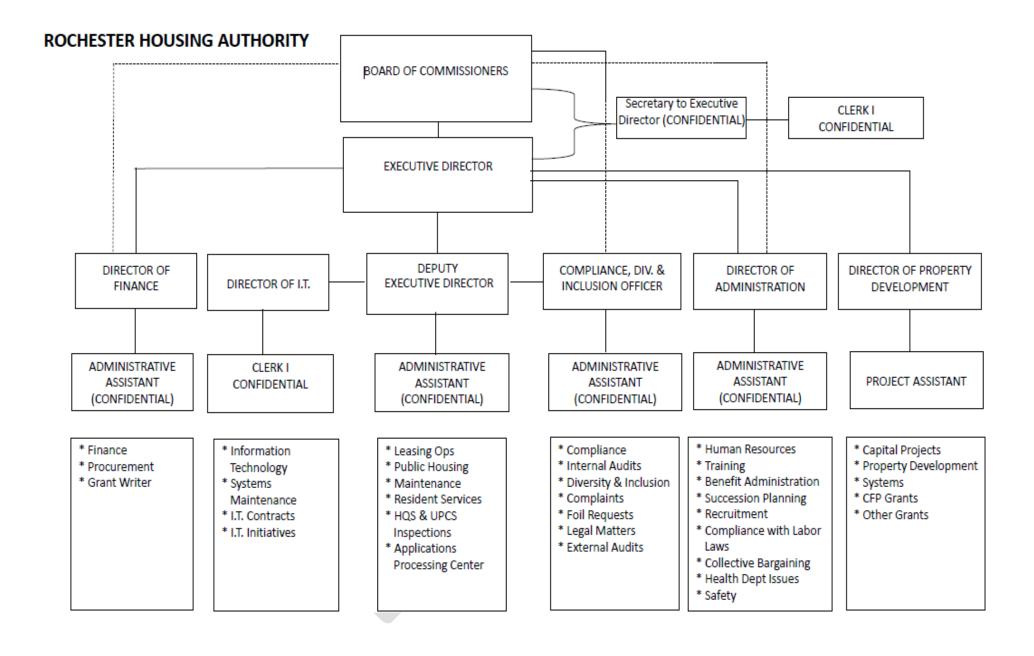

| В.  | Plan Elements                                                                                                                                                                                                                                                                                                                                                                                                                                                                                                                                                                                                                                                                                                                                                                                                                                                                                                                                                                                                                                                                                                                                                |
|-----|--------------------------------------------------------------------------------------------------------------------------------------------------------------------------------------------------------------------------------------------------------------------------------------------------------------------------------------------------------------------------------------------------------------------------------------------------------------------------------------------------------------------------------------------------------------------------------------------------------------------------------------------------------------------------------------------------------------------------------------------------------------------------------------------------------------------------------------------------------------------------------------------------------------------------------------------------------------------------------------------------------------------------------------------------------------------------------------------------------------------------------------------------------------|
| B.1 | Revision of Existing PHA Plan Elements.                                                                                                                                                                                                                                                                                                                                                                                                                                                                                                                                                                                                                                                                                                                                                                                                                                                                                                                                                                                                                                                                                                                      |
|     | (a) Have the following PHA Plan elements been revised by the PHA?                                                                                                                                                                                                                                                                                                                                                                                                                                                                                                                                                                                                                                                                                                                                                                                                                                                                                                                                                                                                                                                                                            |
|     | Y N                                                                                                                                                                                                                                                                                                                                                                                                                                                                                                                                                                                                                                                                                                                                                                                                                                                                                                                                                                                                                                                                                                                                                          |
|     | (b) If the PHA answered yes for any element, describe the revisions for each revised element(s):                                                                                                                                                                                                                                                                                                                                                                                                                                                                                                                                                                                                                                                                                                                                                                                                                                                                                                                                                                                                                                                             |
|     | The Statement of Housing Needs and Strategy for Addressing Housing Needs has been updated (see Attachment 19). Deconcentration percentages for this year have been updated (see Attachment 2), the financial resources have been updated (see Attachment 3) to reflect \$97,834,819 in total resources available to RHA. Rent determination changes were made to the flat rents to reflect 80% of the HUD published FMR (See Attachment 4). Operation and Management changes are reflected in a new organizational chart (see Attachment 5) notes the change to 9,835 Section 8 vouchers available, with an updated utilization chart of HCV and other Rental assistance programs (See Attachment 5). The RHA organizational chart has been updated to reflect the current staffing changes to date. The Grievance Procedure has been revised (see Attachment 6) Community Service and Self-Sufficiency Programs language has been updated (see Attachment 8). Safety and Security are now under the Compliance Department (see Attachment 9. Homeownership Plan Section 32 has been updated (see Attachment 17). Significant amendment (see Attachment 20). |
|     | (c) The PHA must submit its Deconcentration Policy for Field Office review.                                                                                                                                                                                                                                                                                                                                                                                                                                                                                                                                                                                                                                                                                                                                                                                                                                                                                                                                                                                                                                                                                  |
| B.2 | New Activities.                                                                                                                                                                                                                                                                                                                                                                                                                                                                                                                                                                                                                                                                                                                                                                                                                                                                                                                                                                                                                                                                                                                                              |
|     | (a) Does the PHA intend to undertake any new activities related to the following in the PHA's current Fiscal Year?                                                                                                                                                                                                                                                                                                                                                                                                                                                                                                                                                                                                                                                                                                                                                                                                                                                                                                                                                                                                                                           |
|     | Y N                                                                                                                                                                                                                                                                                                                                                                                                                                                                                                                                                                                                                                                                                                                                                                                                                                                                                                                                                                                                                                                                                                                                                          |
|     | (b) If any of these activities are planned for the current Fiscal Year, describe the activities. For new demolition activities, describe any public housing development or portion thereof, owned by the PHA for which the PHA has applied or will apply for demolition and/or disposition approval under section 18 of the 1937 Act under the separate demolition/disposition approval process. If using Project-Based Vouchers (PBVs), provide the projected number of project-based units and general locations, and describe how project basing would be consistent with the PHA Plan.  Please See Attachments 5, 20 & 23                                                                                                                                                                                                                                                                                                                                                                                                                                                                                                                                |